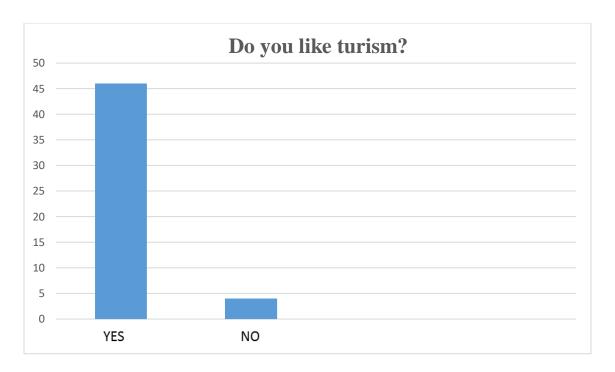

determinated with this data that there is a highly possibility that for students to obtain university-level education focused on foreign language therefore there is a good understanding of the importance of this in the current context.





On the table 2 the knowledge about working and traveling at the same time corresponds in our niche to the 82,4% that its represented on 43 persons that will work in enterprises that give them this kind of opportunity and just the 28,6% that corresponds to 7 people indicate that they don't have this wish in their lives.

## Conclusion

We believe that people don't want to have a job where they can travel and work but it is because they don't have knowledge about the benefits of this. For that we give them information about this theme in our services





According to the table 4 most students like the tourism and its represented with the 95,2% that corresponds to 46 persons and just the 4,8% that corresponded to 4 people that doesn't like the tourism

## **CONCLUSION**

We can determinate that the followers of the tourism in our niche are high, but talking about the 4 people that don't like the tourism we can say that they don't have access to the information that explains the advantages and benefits to study languages applying the tourism in the professional careers.





According to the table 5, the data shows that 50% corresponds to 25% people that know how a hotel works, and the other 50% that corresponds to people who don't have any idea about the function of a hotel.

# CONCLUSION

According to the data, we considered that exists