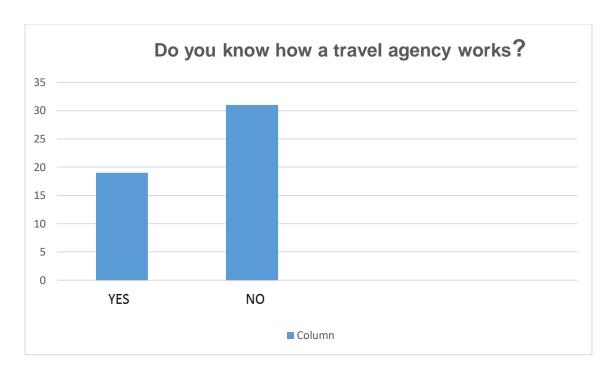

"The Department of Trade, Industry and Tourism launched today the program ENGLISH FOR THE TOURISM, with an investment that promotes to the 2.342 \$ million for the execution of the third phase of the same one

Bogotá, D.C., September 24th 2015.-

The Vice-Minister of Tourism Sandra Howard Taylor, indicated that these resources will be used in "the training of the staff linked to the tourism in the English language by means of a program specially designed for the sector that combines the modalities of virtual education and face to face. The program of training will evaluate the progress of the students, according to the levels the Common European Frame (A1 - C2) ".

"The idea in this opportunity is to train 800 people in English language with face to face / virtual methodology, addressed to those participants who approved both levels of the phases I and II.

Additionally, we are going to qualify up to 5.000 persons who will start off from the level beginner with virtual methodology ", they indicated.

"" We insist on guaranteeing the bilingualism to improve the attention of the foreign tourists who visit us and to make ourselves more competitive as destination of world height ", indicated a government official on having highlighted the importance that represents for the industry the mentioned program, which is constituted in one of the projects of the Sectorial Plan of Tourism.

The Vice-Minister Howard Taylor repeated to the tourist businessmen the invitation to motivate their employees in order that they take part of the program and emphasized that " the sectors of housing and travel agencies are the ones that have taken more advantage of it; I hope this time the guides of tourism and staff of restaurants also do the same thing ".

In the measure in which we expect to continue increasing the number of foreign visitors, we must prepare better to serve them well. The formation of our equipment of work is the key to grow as an industry of trips and tourism, to manage to generate 300.000 new working places from here to 2018. They want to close this year with 6.000 million dollars in currencies, those are the goals the Department of Trade, Industry and Tourism have planned. "(DEPARTMENT OF INDUSTRY AND TURISIMO 2015)

The Department of Industry and Trade, across the National Fund of Tourism, FONTUR, chose Berlitz as his strategic ally for the training of more than 5.000 persons of the tourist sector.

Colombia has turned into one of the tourist epicenters of Latin America and the Caribbean. The numbers from the Department of Trade, Industry and Tourism show that this growth in the last decade has been constant, which has allowed its positioning as the second economic activity that generates more money to the country, after the export of minerals and fuels.

According to Mincomercio, the annual number of income to the country came to brought near from 2,2 million foreign tourists who contributed to the strengthening of the gastronomic, hotel, business and transportation sector. A tourists' flow that demands a great level of coverage, infrastructure, generation of employment and staff qualified to answer to the requirements of the visitors.

With that in mind, the Department of Trade, Industry and Tourism in alliance with Berlitz, created the program "English for the Tourism", that seeks to qualify in English the staff of the tourist sector (airlines, hotels, travel agencies, restaurants, means of transport, services related to the tourism and tourist guides) by means of the National Fund of Tourism FONTUR. This

initiative, in its first version in the year 2013, managed to qualify successfully 1000. For 2016 seeks to qualify in the language 5000 more people of the sector.

The program is based on the platform of self-learning "English for the Tourism" where the beneficiaries will be able to learn English in a personalized way, according to their availability, without constraint of time and / or distance, and with the safety and the support of the world leader in the language teaching, Berlitz.

Who can accede to the English for the tourism program?

Professionals and workers of the hotel, tourist and transportation sector who are between 18 and 40. " (BERLITZ COLOMBIA 2015)

"" MINCIT AND FONTUR QUALIFY TO THE TOURISTIC SECTOR Courses in languages, service to the client and tools for hotel managers with the intention of improving the competitiveness of the tourist sector and Fontur offers major tools of work to the actors of this industry, the Department of Trade, Industry, Tourism and the National Fund of Tourism, are developing a serie of trainings in French language for lenders of tourist services; in customer service for taxi drivers and also they have implemented a seminar of financial management and other tools for hotel managers. Given the need to attend to the international markets that come to the country, MinCIT and Fontur in alliance with Sena are developing in Bogota the program of training in French language for lenders of tourist services like travel agencies, hotels and guides of tourism. On the other hand, the first stage of the project Taxi drivers -Friends of the Tourism-has already finished, where approximately 1.000 drivers of this mean of public transportation in Bogota have been trained in topics related to customer service, tourist attractions, personal

presentation and awareness to the sexual exploitation of children. In the second phase, which finds itself in full development, the project is aimed at 830 taxi drivers assigned to the airports of Cartagena, Medellin, Pereira, Barranquilla and Cali. In this month also the seminar 'Revenue Management for Hotels' was staged in that hotel in which Bogota managers' approached fundamental topics for their businesses, as the forecast, distribution channels, benchmarking, and analysis of rates, between others, that searches, as different training courses, to continue strengthening tourism in Colombia in several fronts to make this country a destination of world height." (FONTUR, 2014)