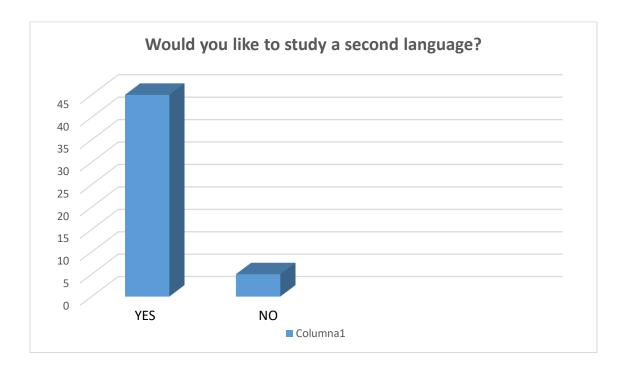

presented this survey to 50 students who have a high school and college level, we were asking their thoughts and opinions about studying a second language focused in hotel and tourism with stratification of 2-3-4 and an average age of 16-24 years. The questions were the next:

# ANSWER YES OR NO TO THE NEXT QUESTIONS:

- 1) Would you like to study a second language?
- 2) Would you like to travel and study at the same time?
- 3) Do you know a second language?
- 4) Do you like tourism?
- 5) Do you know how a hotel works?
- 6) Do you know how a travel agency works?
- 7) Do you have abilities of leadership and good communications?

# 21.3 Tabulation and analysis of the result

The survey that we realize was applied to 50 students between universities and schools of Bogotá



## **RESULTS:**



#### **INTERPRETATION**

According to the table 1 the people who have the desire to study a second language corresponds to 92,3% and its represented in 41 people they also considered that it is important to have a second language when they finish their careers, and just the 8,97% that corresponds to 7 persons considered that a second language is not really important in their lives.

## **CONCLUSION**

We determinated with this data that there is a highly possibility that for students to obtain university-level education focused on foreign language therefore there is a good understanding of the importance of this in the current context.





On the table 2 the knowledge about working and traveling at the same time corresponds in our niche to the 82,4% that its represented on 43 persons th