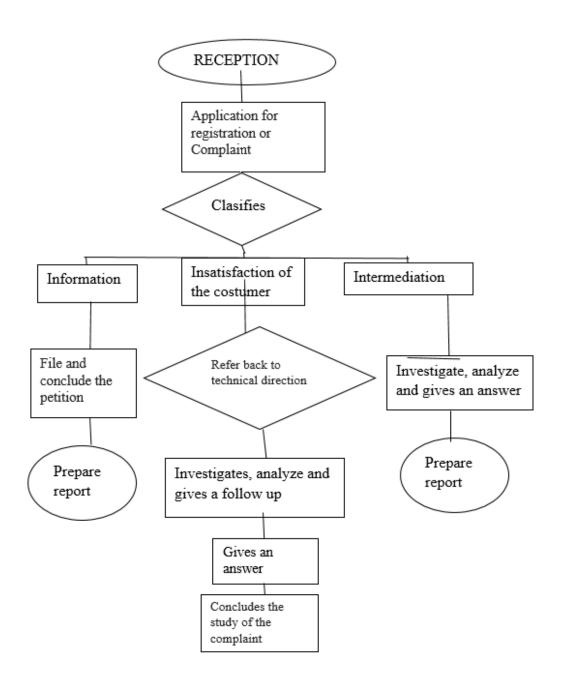

## 11. Legal framework

#### 11.1Procedures in the Chamber of Trade

## Consultation of the name

The name that we decide to use is ENGLISHTOUR because it is not registered in the Chamber of Trade of Colombia. Not before a regulatory entity.

- ❖ Notarial/ register procedures and Unique Business Registry -Formulario Único Empresarial-
- **\*** Figure 11.2
- **❖** No. 1 RUES