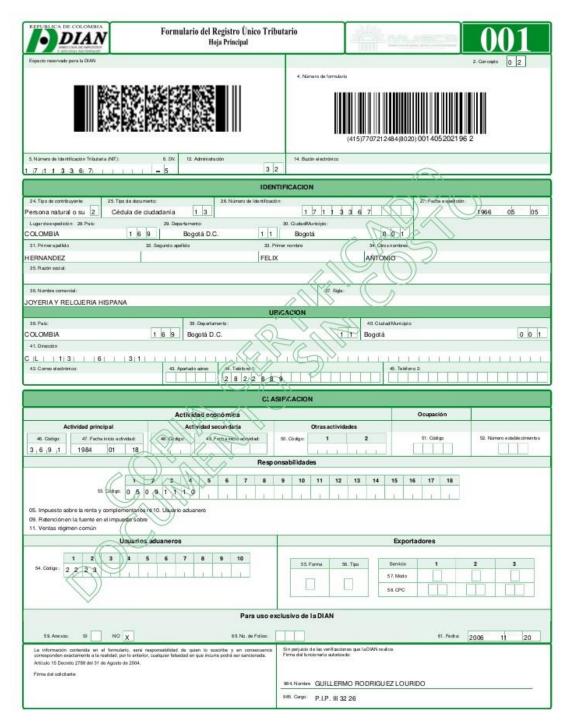

#### 11.1Procedures in the Chamber of Trade

## Consultation of the name

The name that we decide to use is ENGLISHTOUR because it is not registered in the Chamber of Trade of Colombia. Not before a regulatory entity.

- ❖ Notarial/ register procedures and Unique Business Registry -Formulario Único Empresarial-
- **\*** Figure 11.2
- **❖** No. 1 RUES