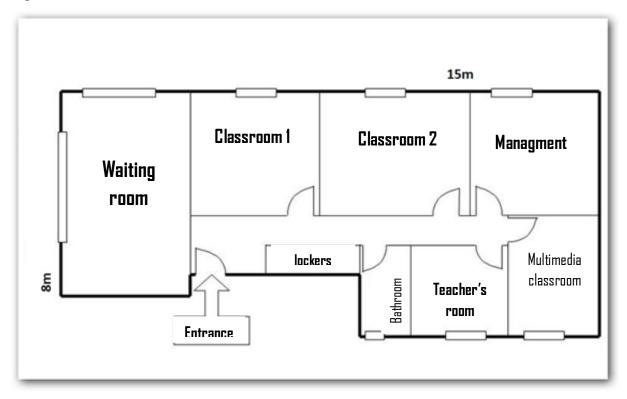

## 8. Definition of geographical area

The company is delimited only to Cundinamarca's department. In the city of Bogota more exactly in Teusaquillo and Chapinero in the university zone, later we want to expand on the national level and to obtain international recognition.