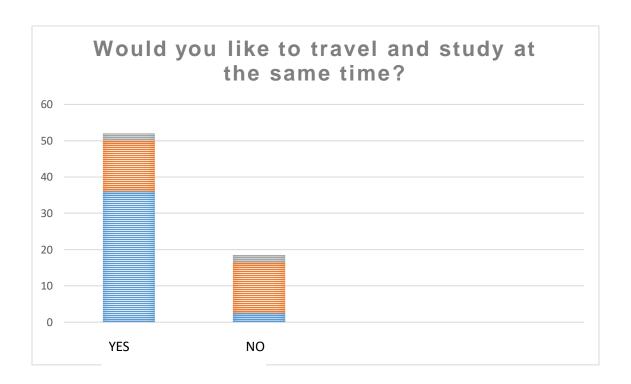

ation and analysis of the result

The survey that we realize was applied to 50 students between universities and schools of Bogotá



## **RESULTS:**



#### **INTERPRETATION**

According to the table 1 the people who have the desire to study a second language corresponds to 92,3% and its represented in 41 people they also considered that it is important to have a second language when they finish their careers, and just the 8,97% that corresponds to 7 persons considered that a second language is not really important in their lives.

## **CONCLUSION**

We determinated with this data that there is a highly possibility that for students to obtain university-level education focused on foreign language therefore there is a good understanding of the importance of this in the current context.





On the table 2 the knowledge about working and traveling at the same time corresponds in our niche to the 82,4% that its represented on 43 persons that will work in enterprises that give them this kind of opportunity and just the 28,6% that corresponds to 7 people indicate that they don't have this wish in their lives.

## Conclusion

We believe that people don't want to have a job where they can travel and work but it is because they don't have knowledge about the benefits of this. For that we give them information about this theme in our services





According to the table 4 most students like the tourism and its represented with the 95,2% that corresponds to 46 persons and just the 4,8% that corresponded to 4 people that doesn't like the tourism

## **CONCLUSION**

We can determinate