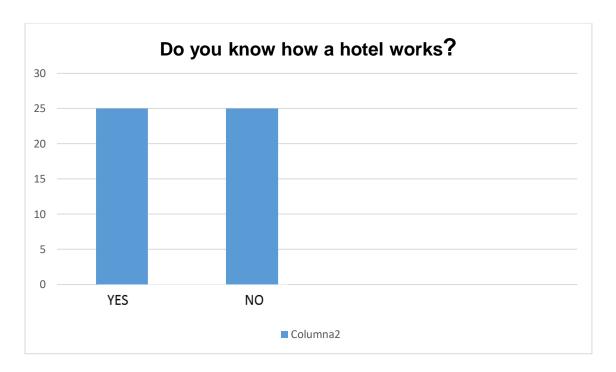

"The Department of Trade, Industry and Tourism launched today the program ENGLISH FOR THE TOURISM, with an investment that promotes to the 2.342 \$ million for the execution of the third phase of the same one

Bogotá, D.C., September 24th 2015.-

The Vice-Minister of Tourism Sandra Howard Taylor, indicated that these resources will be used in "the training of the staff linked to the tourism in the English language by means of a program specially designed for the sector that combines the modalities of virtual education and face to face. The program of training will evaluate the progress of the students, according to the levels the Common European Frame (A1 - C2) ".

"The idea in this opportunity is to train 800 people in English language with face to face / virtual methodology, addressed to those participants who approved both levels of the phases I and II.

Additionally, we are going to qualify up to 5.000 persons who will start off from the level beginner with virtual methodology ", they indicated.

"" We insist on guaranteeing the bilingualism to improve the attention of the foreign tourists who visit us and to make ourselves more competitive as destination of world height ", indicated a government official on having highlighted the importance that represents for the industry the mentioned program, which is constituted in one of the projects of the Sectorial Plan of Tourism.

The Vice-Minister Howard Taylor repeated to the tourist businessmen the invitation to motivate their employees in order that they take part of the program and emphasized that " the sectors of housing and travel agencies are the ones that have taken more advantage of it; I hope this time the guides of tourism and staff of restaurants also do the same thing ".

In the measure in which we expect to continue increasing the number of foreign visitors, we must prepare better to serve them well. The formation of our equipment of work is the key to grow as an industry of trips and tourism, to manage to generate 300.000 new working places from here to 2018. They want to close this year with 6.000 million dollars in currencies, those are the goals the Department of Trade, Industry and Tourism have planned. "(DEPARTMENT OF INDUSTRY AND TURISIMO 2015)

The Department of Industry and Trade, across the National Fund of Tourism, FONTUR, chose Berlitz as his strategic ally for the training of more than 5.000 persons of the tourist sector.

Colombia has turned into one of the tourist epicenters of Latin America and the Caribbean. The numbers from the Department of Trade, Industry and Tourism show that this growth in the last decade has been constant, which has allowed its positioning as the second economic activity that generates more money to the country, after the export of minerals and fuels.

According to Mincomercio, the annual number of income to the country came to brought near from 2,2 million foreign tourists who contributed to the strengthening of the gastronomic, hotel, business and transportation sector. A tourists' flow that demands a great level of coverage, infrastructure, generation of employment and staff qualified to answer to the requirements of the visitors.

With that in mind, the Department of Trade, Industry and Tourism in alliance with Berlitz, created the program "English for the Tourism", that seeks to qualify in English the staff of the tourist sector (airlines, hotels, travel agencies, restaurants, means of transport, services related to the tourism and tourist guides) by means of the National Fund of Tourism FONTUR. This

initiative, in its first version in the year 2013, managed to qualify successfully 1000. For 2016 seeks to qualify in the language 5000 more people of the sector.

The program is based on the platform of self-learning "English for the Tourism" where the beneficiaries will be able to learn English in a personalized way, according to their availability, without constraint of time and / or distance, and with the safety and the support of the world leader in the language teaching, Berlitz.

Who can accede to the English for the tourism program?

Professionals and workers of the hotel, tourist and transportation sector who are between 18 and 40. " (BERLITZ COLOMBIA 2015)

"" MINCIT AND FONTUR QUALIFY TO THE TOURISTIC SECTOR Courses in languages, service to the client and tools for hotel managers with the intention of improving the competitiveness of the tourist sector and Fontur offers major tools of work to the actors of this industry, the Department of Trade, Industry, Tourism and the National Fund of Tourism, are developing a serie of trainings in French language for lenders of tourist services; in customer service for taxi drivers and also they have implemented a seminar of financial management and other tools for hotel managers. Given the need to attend to the international markets that come to the country, MinCIT and Fontur in alliance with Sena are developing in Bogota the program of training in French language for lenders of tourist services like travel agencies, hotels and guides of tourism. On the other hand, the first stage of the project Taxi drivers -Friends of the Tourism-has already finished, where approximately 1.000 drivers of this mean of public transportation in Bogota have been trained in topics related to customer service, tourist attractions, personal

presentation and awareness to the sexual exploitation of children. In the second phase, which finds itself in full development, the project is aimed at 830 taxi drivers assigned to the airports of Cartagena, Medellin, Pereira, Barranquilla and Cali. In this month also the seminar 'Revenue Management for Hotels' was staged in that hotel in which Bogota managers' approached fundamental topics for their businesses, as the forecast, distribution channels, benchmarking, and analysis of rates, between others, that searches, as different training courses, to continue strengthening tourism in Colombia in several fronts to make this country a destination of world height." (FONTUR, 2014)