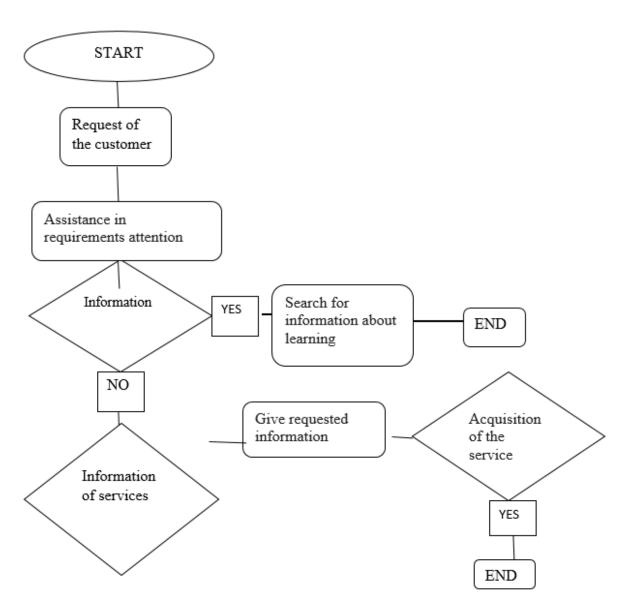

### 6. METHODOLOGY

At Englishtour we develop a market research in which we conducted numerous qualitative and quantitative research projects in the travel and tourism sectors as well as the bilingual sector.

Each project is tailored to individual client needs.